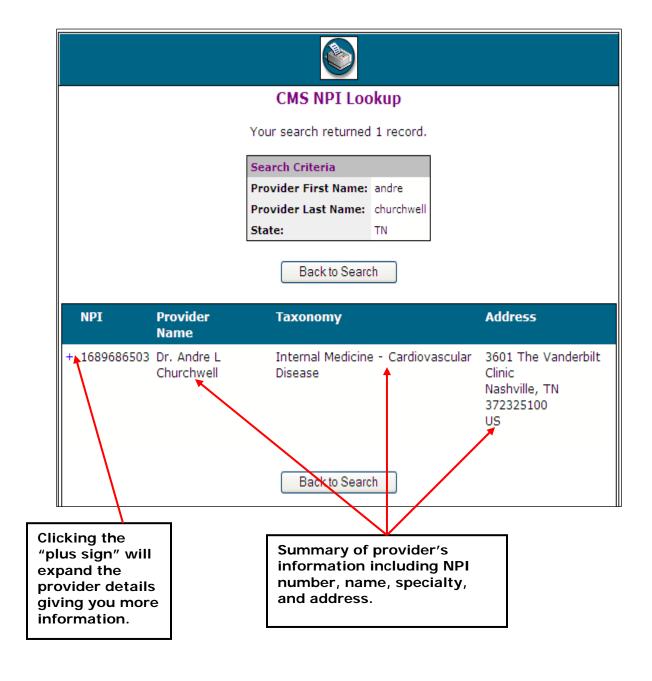

After entering the required information, you are ready to submit the request. Simply click the "Go" button.

When your search is returned, your results will be displayed as shown below.

## The expanded results appear as the display below.

| Back to Search                |                           |                                                             |                                                             |                                                                   |  |
|-------------------------------|---------------------------|-------------------------------------------------------------|-------------------------------------------------------------|-------------------------------------------------------------------|--|
| NPI                           | Provider<br>Name          | Taxor                                                       | nomy                                                        | Address                                                           |  |
| - 1689686503                  | Dr. Andre L<br>Churchwell | Internal Medicine - Cardiovascular<br>Disease               |                                                             | 3601 The Vanderbilt<br>Clinic<br>Nashville, TN<br>372325100<br>US |  |
| NPI Information               |                           |                                                             |                                                             |                                                                   |  |
| NPI:                          |                           | 1689686503                                                  |                                                             |                                                                   |  |
| Entity Type:                  |                           |                                                             | 1 - Individual                                              |                                                                   |  |
| Enumeration Date:             |                           |                                                             | 08/12/2006                                                  |                                                                   |  |
| Last Updated Date:            |                           |                                                             | 08/12/2006                                                  |                                                                   |  |
| Provider Practice Information |                           |                                                             |                                                             |                                                                   |  |
| Name:                         |                           | Dr. Andre L Churchwell                                      |                                                             |                                                                   |  |
| Gender:                       |                           |                                                             | M                                                           |                                                                   |  |
| Credentials:                  |                           |                                                             | MD                                                          |                                                                   |  |
| Address:                      |                           |                                                             | 3601 The Vanderbilt Clinic<br>Nashville, TN 372325100<br>US |                                                                   |  |
| Phone:                        |                           | 6153223000                                                  |                                                             |                                                                   |  |
| Provider Mailing Information  |                           |                                                             |                                                             |                                                                   |  |
| Address:                      |                           | 4163 Village At Vanderbilt<br>Nashville, TN 372328678<br>US |                                                             |                                                                   |  |
| Phone:                        |                           | 6153223573                                                  |                                                             |                                                                   |  |
| Fav                           |                           |                                                             | 6159366095                                                  |                                                                   |  |