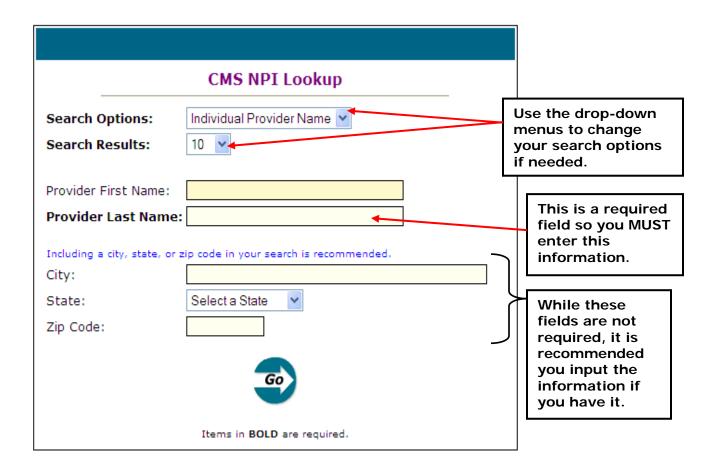

After clicking the link, the search screen will be displayed. At this point you will need to enter the provider information. You may enter as much information as you have, but remember, the fields in BOLD print are always REQUIRED.