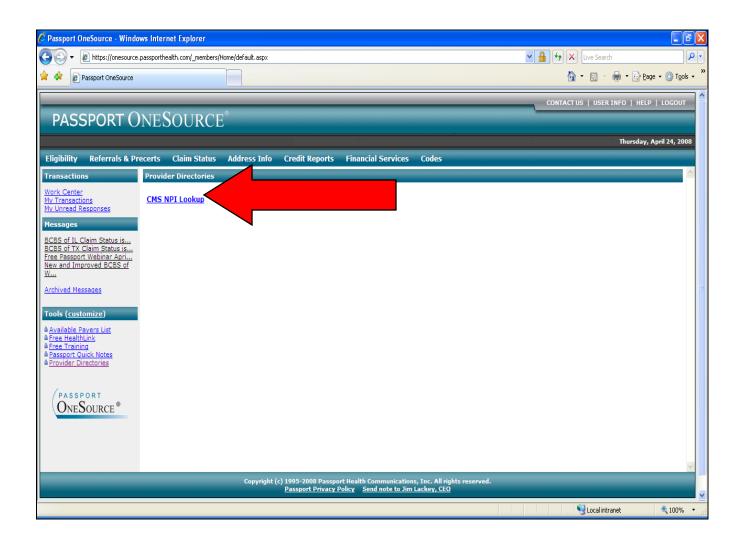

OneSource offers a NPI lookup tool located under the "Provider Directories" link.

When you click on the "Provider Directories" link the following screen will be displayed. To access the lookup tool, simply click the "CMS NPI Lookup" link.