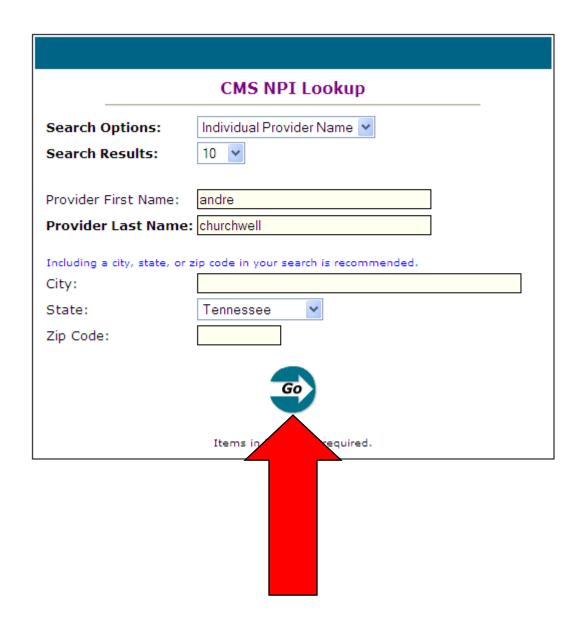

After entering the required information, you are ready to submit the request. Simply click the "Go" button.

When your search is returned, your results will be displayed as shown below.